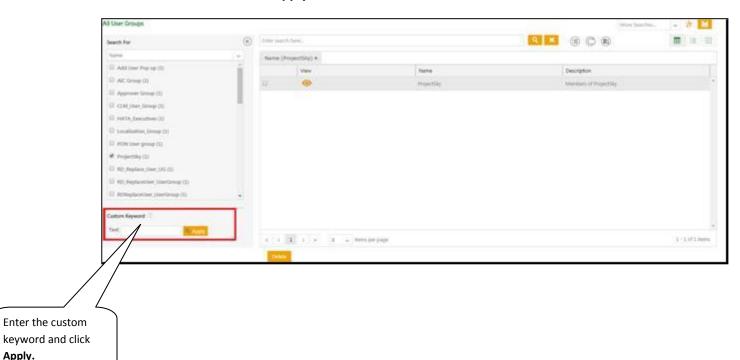

To narrow your search further, enter the custom key word in the **Custom Keyword** box and click Apply.

Search User Group Tutorial

Apply.