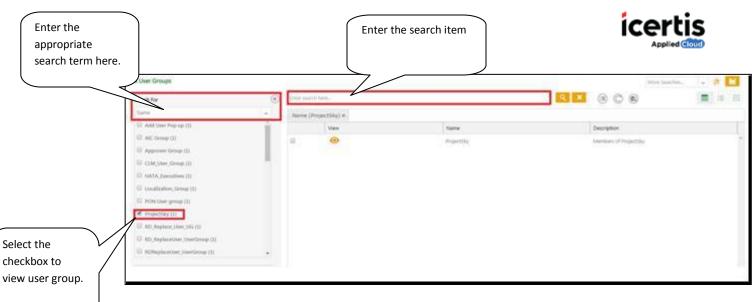

1. On the ICM Home page, click Admin

- 2. On the Organization Details page, click User Groups.
- 3. On the **User Groups** page, you can search for a particular user group in the following ways.
  - Under **Search For**, click **Select Field** list and then select the appropriate item. The search results relevant to the search item are displayed with a number in the bracket. The numbers in the brackets denote the number of user group that meet the search criteria. You can also search for a specific user group by entering the appropriate user group name in the **Enter search here** box.